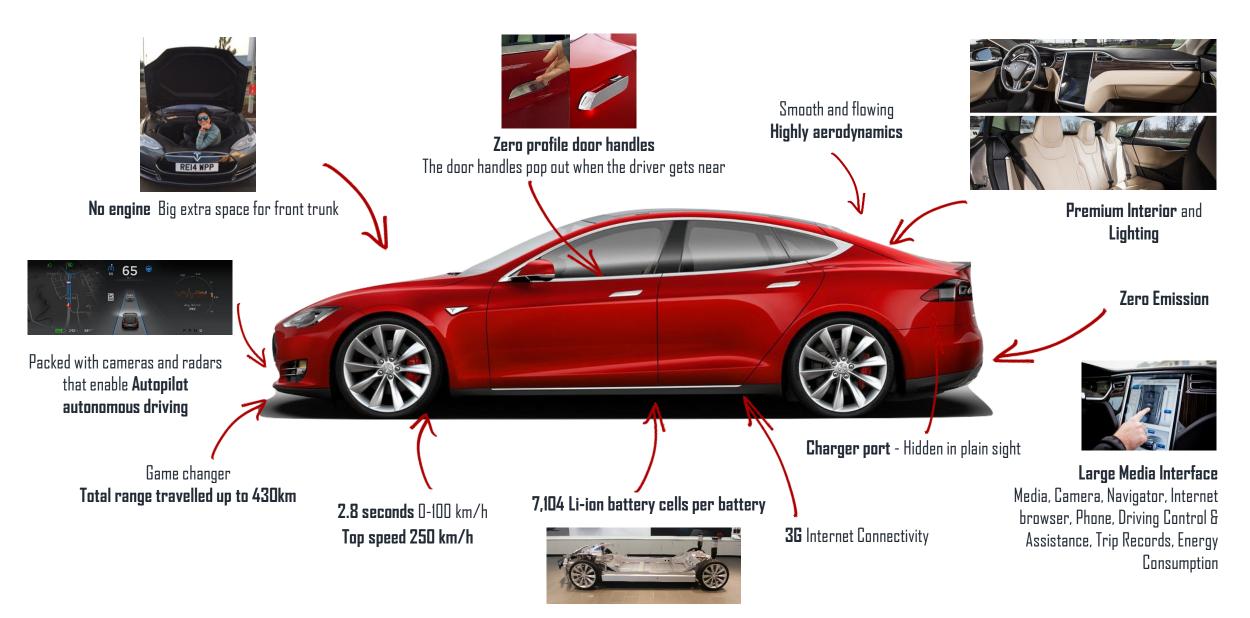

## A SMOOTH AND SINUOUS LUXURY SEDAN

POWERED ENTIRELY BY ELECTRICITY

### **GAME CHANGER**

LONGER RANGE - 458KM PER CHARGE

#### SUPERCHARGER

30 MINUTES FOR 50% CHARGE

#### **BEST RETENTION VALUE**

(YEAR 1: 83%, YEAR 3: 57%)

### TOP SELLING ELECTRIC CAR IN 2015

2016 AAA'S GREEN CAR OF THE YEAR AWARD

**2016 STRATEGIC VISION TOTAL QUALITY IMPACT AWARDS** 

### **CONSUMER REPORTS' BEST CAR TESTED**

SCORING 103/100 FOR P85D IN 2015 RATED 99/100 IN 2013 & 2014

#### **WORLD'S SAFEST CAR**

5-STAR SAFETY RATING EURO NCAP & THE U.S. NATIONAL HIGHWAY TRAFFIC SAFETY ADMINISTRATION

2015 TOP SCORING GREEN CAR OF THE YEAR AWARD

## TESLA MODEL S IS A SILENT MASTERPIECE