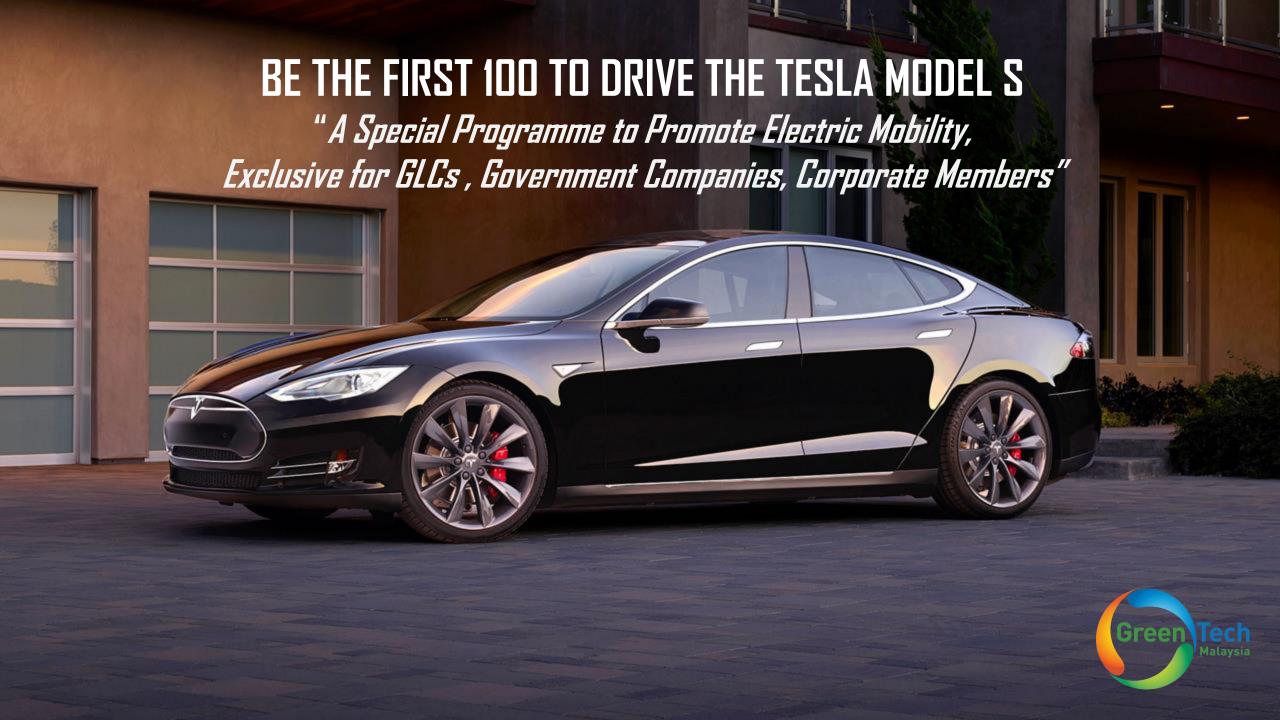

## "BETTER THAN ANYTHING WE'VE EVER TESTED"

- The Consumer Reports









"Tesla Model S P85D Breaks the Consumer Reports Ratings"

- The Consumer Reports (2015)

"Tesla Model S P85D: Feels Faster than a Veyron"

- Car Magazine.co.uk(2015)





## A SMOOTH AND SINUOUS LUXURY SEDAN

POWERED ENTIRELY BY ELECTRICITY

### **GAME CHANGER**

LONGER RANGE - 458KM PER CHARGE

#### SUPERCHARGER

30 MINUTES FOR 50% CHARGE

#### **BEST RETENTION VALUE**

(YEAR 1: 83%, YEAR 3: 57%)

### TOP SELLING ELECTRIC CAR IN 2015

2016 AAA'S GREEN CAR OF THE YEAR AWARD

**2016 STRATEGIC VISION TOTAL QUALITY IMPACT AWARDS** 

### **CONSUMER REPORTS' BEST CAR TESTED**

SCORING 103/100 FOR P85D IN 2015 RATED 99/100 IN 2013 & 2014

#### **WORLD'S SAFEST CAR**

5-STAR SAFETY RATING EURO NCAP & THE U.S. NATIONA