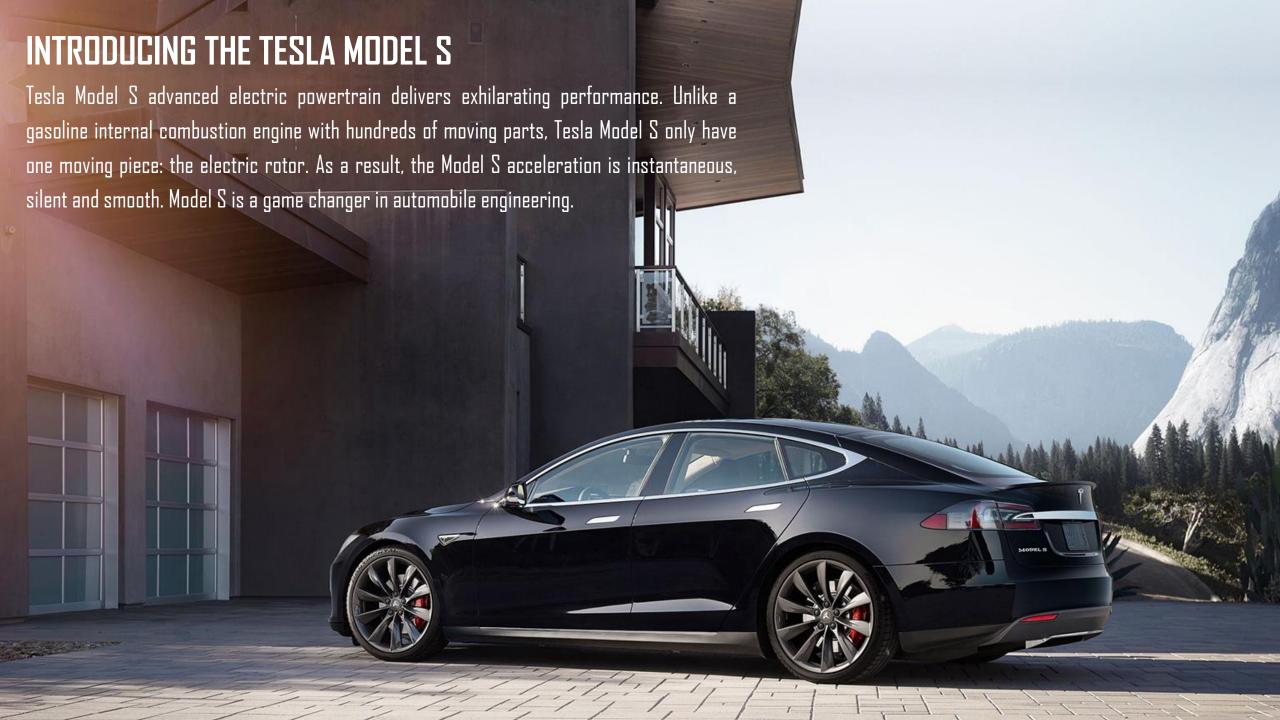

## "BETTER THAN ANYTHING WE'VE EVER TESTED"

- The Consumer Reports









"Tesla Model S P85D Breaks the Consumer Reports Ratings"

- The Consumer Reports (2015)

"Tesla Model S P85D: Feels Faster than a Veyron"

- Car Magazine.co.uk(2015)





## A SMOOTH AND SINUOUS LUXURY SEDAN

POWERED ENTIRELY BY ELECTRICITY

### **GAME CHANGER**

LONGER RANGE - 458KM PER CHARGE

#### SUPERCHARGER

30 MINUTES FOR 50% CHARGE

#### **BEST RETENTION VALUE**

(YEAR 1: 83%, YEAR 3: 57%)

### TOP SELLING ELECTRIC CAR IN 2015

2016 AAA'S GREEN CAR OF THE YEAR AWARD

**2016 STRATEGIC VISION TOTAL QUALITY IMPACT AWARDS** 

### **CONSUMER REPORTS' BEST CAR TESTED**

SCORING 103/100 FOR P85D IN 2015 RATED 99/100 IN 2013 & 2014

#### **WORLD'S SAFEST CAR**

5-STAR SAFETY RATING EURO NCAP & THE U.S. NATIONAL